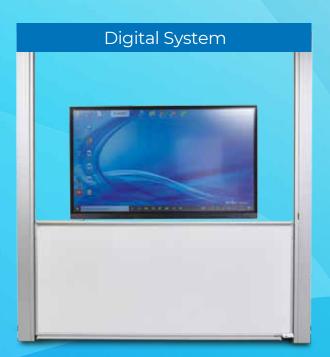

#### Designs that combine digital and analog systems...

The short solution to narrow spaces with Emkotech Wings.

The most practical solution for using whiteboards is with interactive screens...

Thanks to the writing boards that open towards the sides, either use together with the

interactive screen or close the covers completely and use as a plain writing board.

It is produced according to 65" - 75" - 86" Emkotech interactive screen size options.