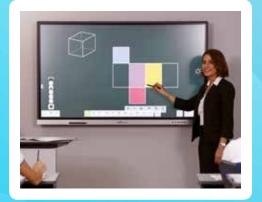

# NOVA S3

Create dynamic classroom environments with the Nova S3, the highest-performance interactive screen in its class.

The new Emkotech Nova S3, a high-performance solution for educational environments will motivate students to participate and interact with its outstanding features and exclusive education software.

#### High performance for educational environments...

Discover many different, effective ways to deliver your lessons and make your business meetings efficient. Emkotech's most advanced, high-performance interactive screen interactive screen, the Emkotech Nova S3, offers an unforgettable learning experience with many new features and tools.

The Nova S3 creates the ideal environment for collaborative learning in the classroom while providing the most natural writing experience thanks to its new zero bonding technology. The advanced infrared touch technology provides 40 simultaneous multi-touch points.