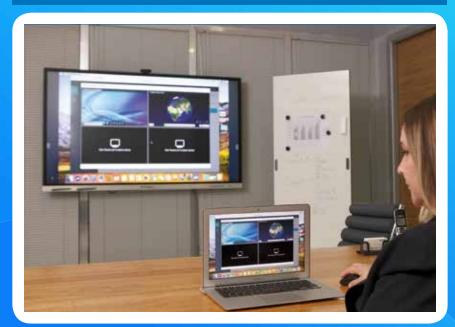

#### Share from any device and easily mirror your screen.

Thanks to the share application, the screen sharing and control features are now much stronger. With screen sharing, which is fully compatible with your MacBook, Windows, Chromebook, iOS and Android devices, you can share up to 9 screens of your device with your interactive screens at the same time.

#### Simultaneous Screen Sharing

You can simultaneously and wirelessly project your own device's screen onto a interactive screen or instantly share videos, images, Word, PowerPoint, PDF files.

You can control Windows, Mac, and Chromebook devices on your interactive screen.

#### 9 Screen Side By Side

You can simultaneously project up to 9 devices' screens onto your interactive screen at the same time.