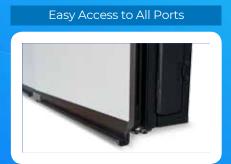

Easily connect all your Type-c supported devices via the 65-watt Type-C port of the Nova S3. It supports video, audio, touch, internet, data and power with a single cable.

Thanks to our many different interactive screen applications, features such as screen sharing, interactive content creation, device management, screen lock and application management are at your fingertips. (See apps on page 33)