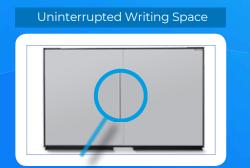

#### Double Sliding Board System

Expand your writing space with additional sliding and fixed whiteboards to your interactive screen. There are 2 fixed and 2 sliding whiteboards on each side of the interactive screen. The special double sliding system allows you to get uninterrupted writing space with its special frameless structure that combines sliding writing boards in the middle. Thanks to the special locking system located on the front of the sliding system, you can easily protect Emkotech interactive screens.

#### 4x More writing space with a special double sliding board...

When the sliding whiteboards on the front of the sliding system are combined in the middle, the brake system slows down the boards and combines them. Thanks to this system, finger jamming and hard impact of the boards are prevented. Another fine detail is that when the boards are opened, a 2 cm gap is left between the case and the board to prevent finger entrapment and the boards from hitting the edge of the case hard.