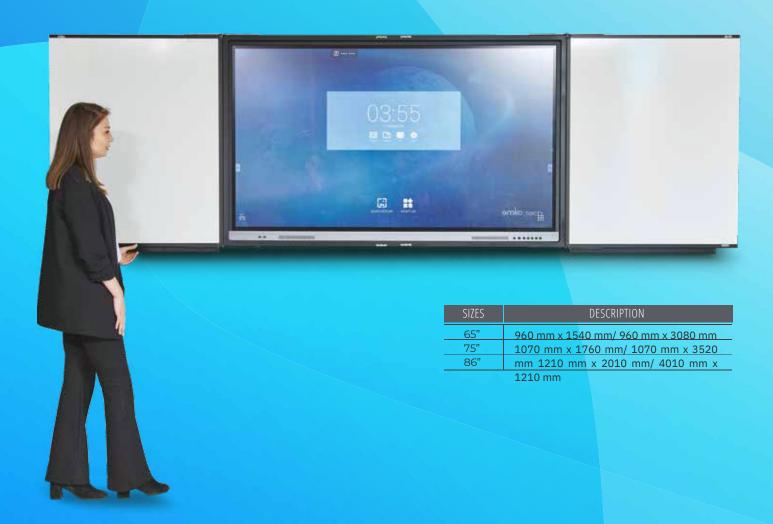

#### Designs that combine digital and analog systems...

The short solution to narrow spaces with Emkotech Wings.

The most practical solution for using whiteboards is with interactive screens...

Thanks to the writing boards that open towards the sides, either use together with the

interactive screen or close the covers completely and use as a plain writing board.

It is produced according to 65" - 75" - 86" Emkotech interactive screen size options.

#### 4 More writing space for your education needs...

You can easily use both sides of the writing board on the side wings while working on the interactive screen. You can practically access all the outputs on the OPS computer from the side.

Enhance education by combining systems with Emkotech Wings...

use in either open or closed state.

You can combine it with Emkotech Emkotech Lift and height-adjustable systems.