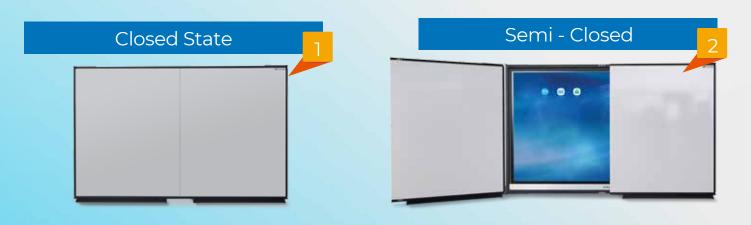

#### Designs that combine digital and analog systems...

The short solution to narrow spaces with Emkotech Wings.

The most practical solution for using whiteboards is with interactive screens...

Thanks to the writing boards that open towards the sides, either use together with the

interactive screen or close the covers completely and use as a plain writing board.

It is produced according to 65" - 75" - 86" Emkotech interactive screen size options.