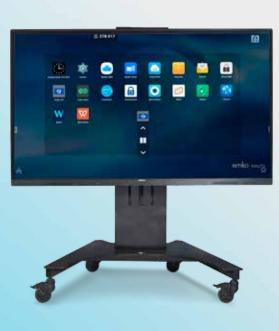

#### **CONCEPTUAL SYSTEMS**

EMKOTECH

LIFT

Practically move your interactive screen up and down to the desired size between 5 cm-95 cm from the floor. You can control it on your interactive screen with the remote control or the Emkotech Lift application.

You can eliminate the height difference with Emkotech Lift, which is designed according to 65"-75" -86" Emkotech interactive screens.

Move it up and down or move it wherever you want...

Emkotech Mobile Lift will be an integral part of your team that will adapt to you.

Thanks to the braked wheel system on the special Mobile foot system, you can stop your interactive screen anywhere you want and use the Emkotech Lift application on your interactive screen to make the board move up and down on your screen.

With Emkotech Lift application, you can practically move your board up and down.