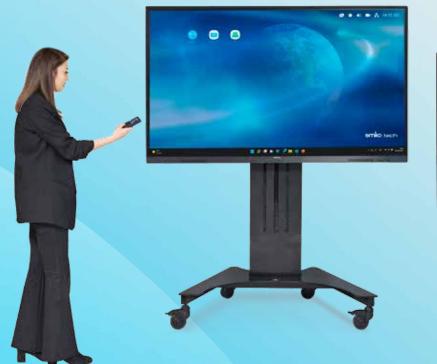

#### **CONCEPTUAL SYSTEMS**

EMKOTECH

LIFT

Practically move your interactive screen up and down to the desired size between 5 cm-95 cm from the floor. You can control it on your interactive screen with the remote control or the Emkotech Lift application.

You can eliminate the height difference with Emkotech Lift, which is designed according to 65"-75" -86" Emkotech interactive screens.

Move it up and down or move it wherever you want...

Emkotech Mobile Lift will be an integral part of your team that will adapt to you.

Thanks to the braked wheel system on the special Mobile foot system, you can stop your interactive screen anywhere you want and use the Emkotech Lift application on your interactive screen to make the board move up and down on your screen.

With Emkotech Lift application, you can practically move your board up and down.