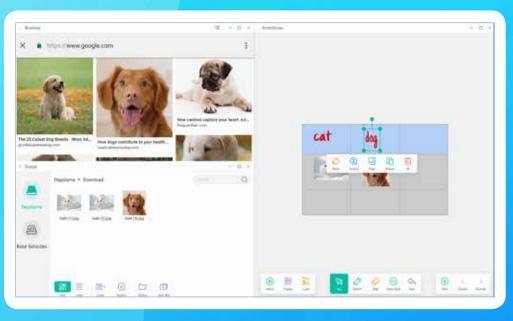

### Quick Screen Sharing with QR Code

Immediately reflect the screen of your mobile device to your interactive screen by scanning the QR code on your interactive screen with your mobile devices. You can write and draw on the screenshot projected on your interactive screen as you wish and share it with all participants immediately.

#### Quick screen sharing with QR code

Immediately reflect the screen of your mobile device to your interactive screen by scanning the QR code on your interactive screen with your mobile devices. You can write and draw on the screenshot projected on your interactive screen as you wish and share it with all participants immediately.