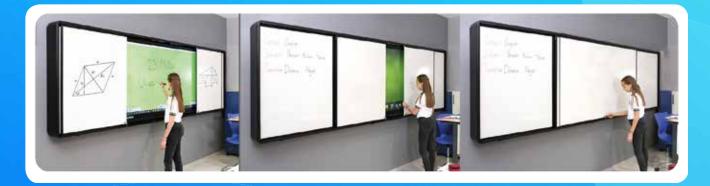

#### Designs that combine digital and analog systems...

The short solution to narrow spaces with Emkotech Wings.

The most practical solution for using whiteboards is with interactive screens...

Thanks to the writing boards that open towards the sides, either use together with the

interactive screen or close the covers completely and use as a plain writing board.

It is produced according to 65" - 75" - 86" Emkotech interactive screen size options.

#### 4 More writing space for your education needs...

You can easily use both sides of the writing board on the side wings while working on the interactive screen. You can practically access all the outputs on the OPS computer from the side.

Enhance education by combining systems with Emkotech Wings...

use in either open or closed state.

You can combine it with Emkotech Emkotech Lift and height-adjustable systems.