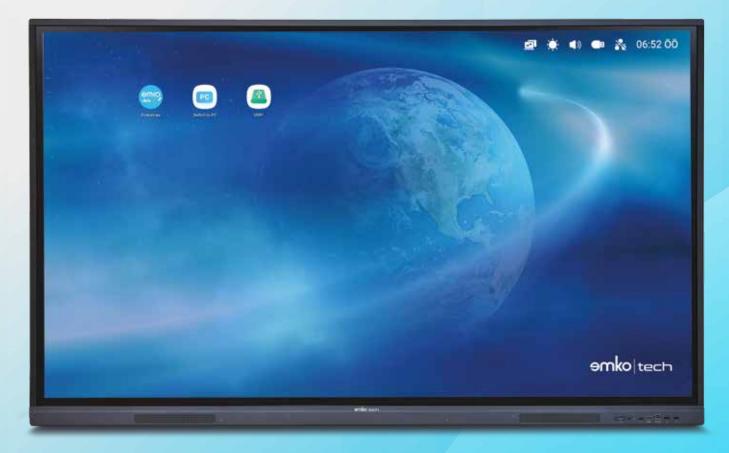

ntegrated The blue writ creen filter than ge

Exclusive software solutions

40 - finge simultaneo touch

image quality
from every angle
with

65", 75", 86" Display options

With the integrated Ultra HD Android 11 module, your interactive screen is now much faster.
Your information is safe with advanced privacy settings and Android security updates.

Thanks to the advanced Android interface of the Nova S3, EmkoDroid, you can view 4 separate applications simultaneously by opening them in 4 different windows.

You can exchange information between applications by dragging and dropping.