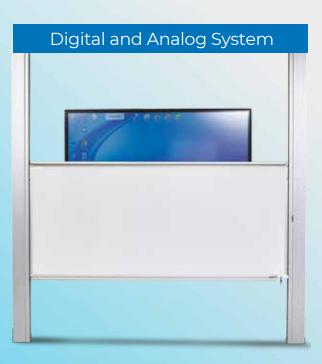

#### Designs that combine digital and analog systems...

The short solution to narrow spaces with Emkotech Wings.

The most practical solution for using whiteboards is with interactive screens...

Thanks to the writing boards that open towards the sides, either use together with the

interactive screen or close the covers completely and use as a plain writing board.

It is produced according to 65" - 75" - 86" Emkotech interactive screen size options.