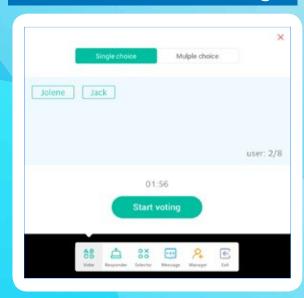

#### SOFTWARE AIR CLASS

Thanks to the Air Class voting application, you can increase interaction in the classroom and keep your students engaged. Create multiple-choice, true/false, space filling and similar

questions on your interactive screen, and have your students submit their answers using their devices. Immediately graph the results on your interactive screen.

#### Respond with Device

Your students enter the code on your interactive screen and their names into the Air Class system using their own devices. Now the device is ready to send a reply!

#### **View Results**

After all students submit their answers, you can graphically display the result on your interactive screen and create statistics of correct and wrong answers.

#### Simultaneous Tracking

You can simultaneously track which of your students have submitted their answers.

#### Automatic Student Selection

You can have the Air Class choose one your students randomly.

Our Emko Store application store, our Emko Store application **EMKO STOR** store contains many different applications for educational and business purposes. Thanks to the application recommendation feature you can select from Emko Store, our application library is constantly growing. You can install and start using your favourite apps right away.