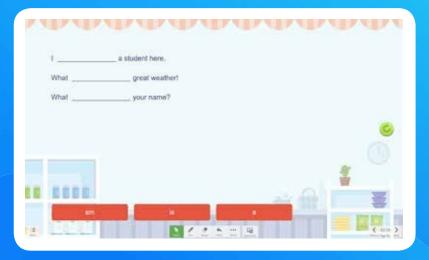

#### Fill In The Gaps

Especially with the gap filling activity that can be useful in your foreign language lessons, your students will learn and have fun.