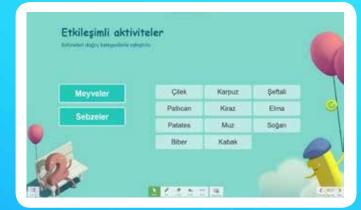

#### Interactive Activities

#### Category Mapping

Increase your students' participation in the course with the category matching activity that you can create immediately according to your course curriculum.

#### **Group Contest**

In this activity, where two or more students can participate, the person who clicks on the correct answer gains points and the highest score wins.

#### Fill In The Gaps

Especially with the gap filling activity that can be useful in your foreign language lessons, your students will learn and have fun.