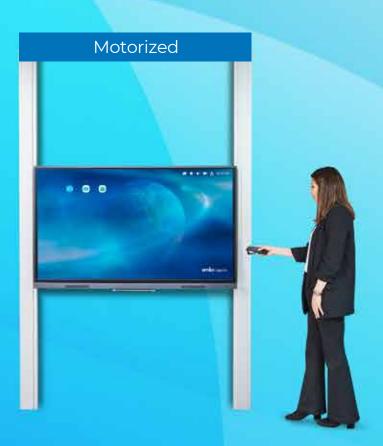

#### **CONCEPTUAL SYSTEMS**

Smart move interactive screen...

from

Emkotech Height-Adjustable System, which brings movement to the interactive screen thanks to its special foot system, will eliminate the height difference with its up-down movement. Manual and motorized models are available on request.

By combining practical solutions with analog and digital systems, you can use Emkotech Height-Adjustable System and Emkotech Wings system together.

You can eliminate the height difference with Emkotech Height-Adjustable System, which is designed according to 65"-75" -86" Emkotech interactive screens.

It will allow you to move the interactive screen practically wherever you want...