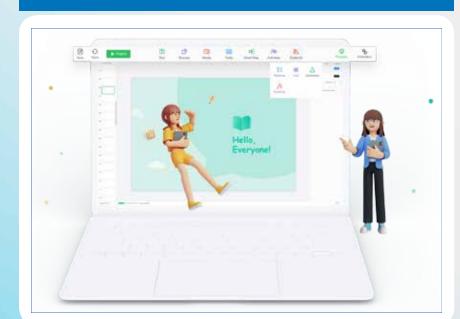

# EMKOTECH SOFTWARE

Our software solutions focused on active learning and cooperation.

Emkotech software solutions designed for modern classes allow you to interact wherever you are.

#### Enhance The Education...

We produce solutions to improve the way your students and employees communicate, interact and collaborate, both in the field of education and in the business world. Our software solutions, which included with your Emkotech interactive screens are designed to support education, interaction and collaboration in every aspect.

Write, draw, add pictures, prepare eye-catching course contents and presentations.

Encourage learning and participation with our board/flip chart applications.

Send it instantly to the cloud servers.

Send it instantly as an email.

Share instantly with our screen sharing app.

Save your prepared presentations in PowerPoint, PDF, or image formats with a click.

Instantly share with QR code.

Make your lessons vibrant and engaging with interactive course content that you can create with various interactive educational tools and activities.