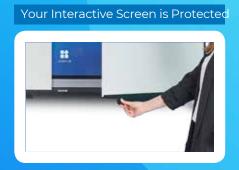

#### Double Sliding Board System

Expand your writing space with additional sliding and fixed whiteboards to your interactive screen. There are 2 fixed and 2 sliding whiteboards on each side of the interactive screen. The special double sliding system allows you to get uninterrupted writing space with its special frameless structure that combines sliding writing boards in the middle. Thanks to the special locking system located on the front of the sliding system, you can easily protect Emkotech interactive screens.