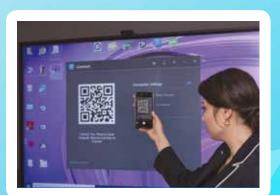

### Quick Screen Sharing with QR Code

Immediately reflect the screen of your mobile device to your interactive screen by scanning the QR code on your interactive screen with your mobile devices. You can write and draw on the screenshot projected on your interactive screen as you wish and share it with all participants immediately.