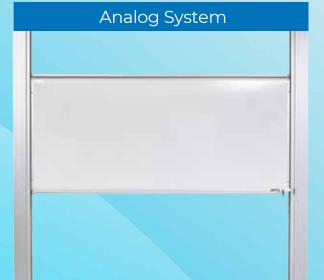

#### Designs that combine digital and analog systems...

The short solution to narrow spaces with Emkotech Wings.

The most practical solution for using whiteboards is with interactive screens...

Thanks to the writing boards that open towards the sides, either use together with the

interactive screen or close the covers completely and use as a plain writing board.

It is produced according to 65" - 75" - 86" Emkotech interactive screen size options.