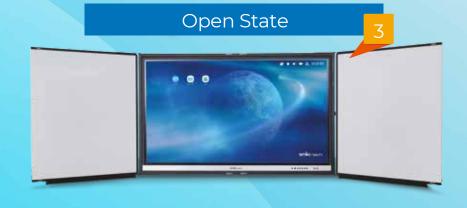

#### Designs that combine digital and analog systems...

The short solution to narrow spaces with Emkotech Wings.

The most practical solution for using whiteboards is with interactive screens...

Thanks to the writing boards that open towards the sides, either use together with the

interactive screen or close the covers completely and use as a plain writing board.

It is produced according to 65" - 75" - 86" Emkotech interactive screen size options.

#### 4 More writing space for your education needs...

You can easily use both sides of the writing board on the side wings while working on the interactive screen. You can practically access all the outputs on the OPS computer from the side.