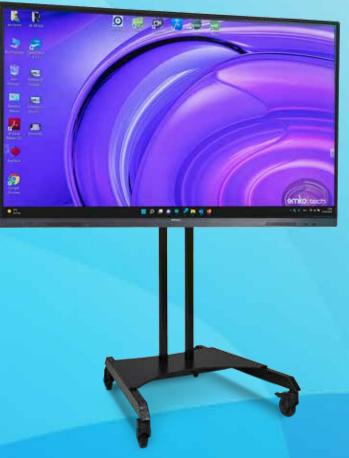

# NOVA S3

Create dynamic classroom environments with the Nova S3, the highest-performance interactive screen in its class.

The new Emkotech Nova S3, a high-performance solution for educational environments will motivate students to participate and interact with its outstanding features and exclusive education software.

Emkotech Nova S3, which provides high performance, will allow you to easily perform all kinds of educational activities with its processor structure and powerful software.

#### High performance for educational environments...

Discover many different, effective ways to deliver your lessons and make your business meetings efficient. Emkotech's most advanced, high-performance interactive screen interactive screen, the Emkotech Nova S3, offers an unforgettable learning experience with many new features and tools.

The Nova S3 creates the ideal environment for collaborative learning in the classroom while providing the most natural writing experience thanks to its new zero bonding technology. The advanced infrared touch technology provides 40 simultaneous multi-touch points.

ntegrated The blue writ creen filter than ge

Exclusive software solutions

40 - finge simultaneo touch

image quality
from every angle
with

65", 75", 86" Display options

With the integrated Ultra HD Android 11 module, your interactive screen is now much faster.
Your information is safe with advanced privacy settings and Android security updates.