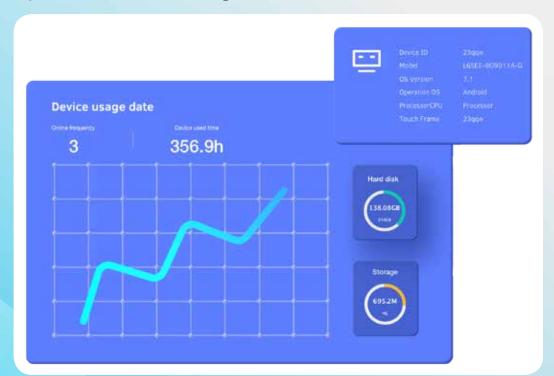

#### **User Data**

Display technical information for each device in a simple interface.

Collect and analyze statistics for useful insights or examine interactive screens for errors.