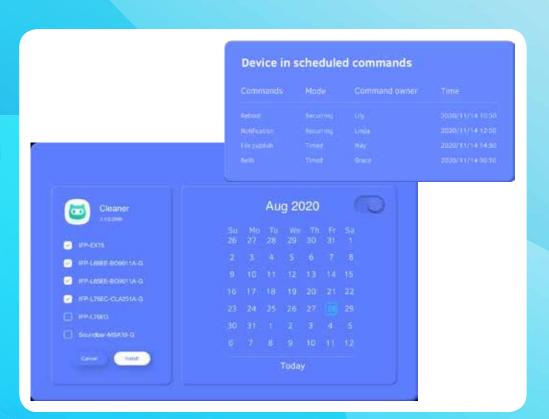

#### Send command

Wherever you are in the world, you can send any command you want to your interactive screens.

With the schedule option, you can select the date and time at which the command will be sent.

#### **Application Management**

Activate, deactivate, install and update the applications you want on your multiple interactive screens with a single click with fast remote access.