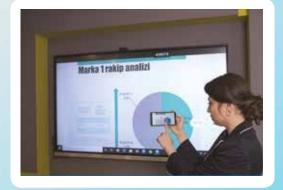

### Quick Screen Sharing with QR Code

Immediately reflect the screen of your mobile device to your interactive screen by scanning the QR code on your interactive screen with your mobile devices. You can write and draw on the screenshot projected on your interactive screen as you wish and share it with all participants immediately.

#### Quick screen sharing with QR code

Immediately reflect the screen of your mobile device to your interactive screen by scanning the QR code on your interactive screen with your mobile devices. You can write and draw on the screenshot projected on your interactive screen as you wish and share it with all participants immediately.