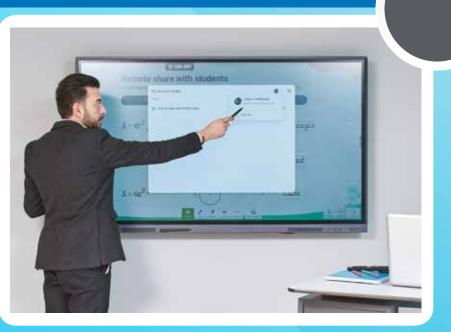

#### Remote Collaboration

Organize efficient meetings with participants from all over the world thanks to video conferencing programs and the practical tools of your interactive screen.

Share your interactive screen with all participants simultaneously.

#### Screen Control and File Sharing

You can project the screen of your interactive screen to the devices of all participants. The participants to whom access is granted can control your interactive screen from their mobile devices.

### Quick Screen Sharing with QR Code

Immediately reflect the screen of your mobile device to your interactive screen by scanning the QR code on your interactive screen with your mobile devices. You can write and draw on the screenshot projected on your interactive screen as you wish and share it with all participants immediately.

#### Quick screen sharing with QR code

Immediately reflect the screen of your mobile device to your interactive screen by scanning the QR code on your interactive screen with your mobile devices. You can write and draw on the screenshot projected on your interactive screen as you wish and share it with all participants immediately.