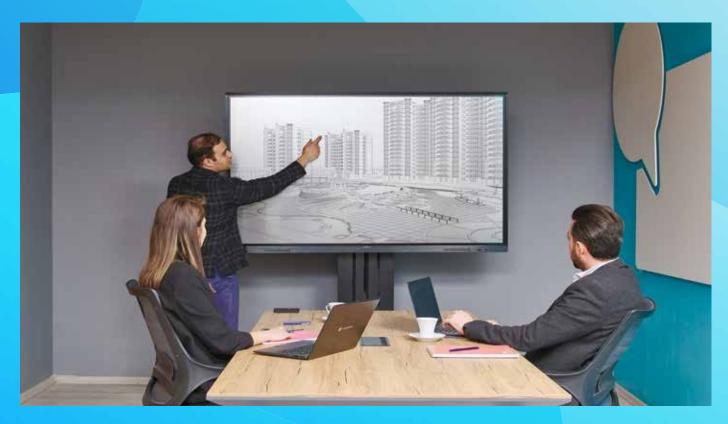

#### Collaboration with interactive screen

Thanks to our Emkotech Nova S3 and software solutions, we help you create a modern workplace where your employees can collaborate more efficiently. Brainstorm, plan projects, and prepare presentations with your colleagues with a touch board that will inspire your work.

### Quick Screen Sharing with QR Code

Immediately reflect the screen of your mobile device to your interactive screen by scanning the QR code on your interactive screen with your mobile devices. You can write and draw on the screenshot projected on your interactive screen as you wish and share it with all participants immediately.