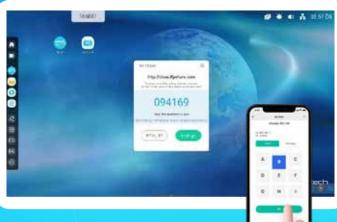

#### 3 ways to log in to your interactive screen

You can log in to the control panel by entering your e-mail address and password with your web browser and you can lock or unlock all the interactive screens in your institution with a click.

Your interactive screen is fully protected with the one and only QR Code lock Android app.

6

0 2 3

4 5 6

789

In case, if your devices don't have an internet connection, you can unlock your interactive screen with an assigned password.