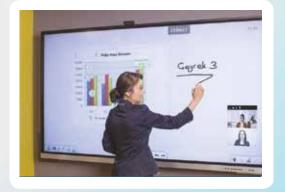

# NOVA S3

Create dynamic classroom environments with the Nova S3, the highest-performance interactive screen in its class.

The new Emkotech Nova S3, a high-performance solution for educational environments will motivate students to participate and interact with its outstanding features and exclusive education software.

#### High performance for educational environments...

Discover many different, effective ways to deliver your lessons and make your business meetings efficient. Emkotech's most advanced, high-performance interactive screen interactive screen, the Emkotech Nova S3, offers an unforgettable learning experience with many new features and tools.

The Nova S3 creates the ideal environment for collaborative learning in the classroom while providing the most natural writing experience thanks to its new zero bonding technology. The advanced infrared touch technology provides 40 simultaneous multi-touch points.