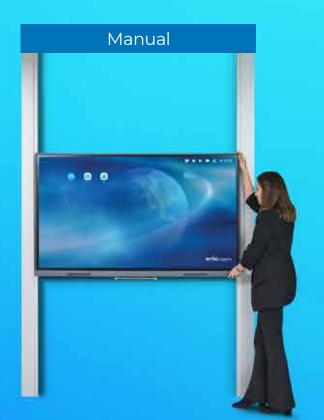

#### **CONCEPTUAL SYSTEMS**

Smart move interactive screen...

from

Emkotech Height-Adjustable System, which brings movement to the interactive screen thanks to its special foot system, will eliminate the height difference with its up-down movement. Manual and motorized models are available on request.

By combining practical solutions with analog and digital systems, you can use Emkotech Height-Adjustable System and Emkotech Wings system together.

You can eliminate the height difference with Emkotech Height-Adjustable System, which is designed according to 65"-75" -86" Emkotech interactive screens.

It will allow you to move the interactive screen practically wherever you want...