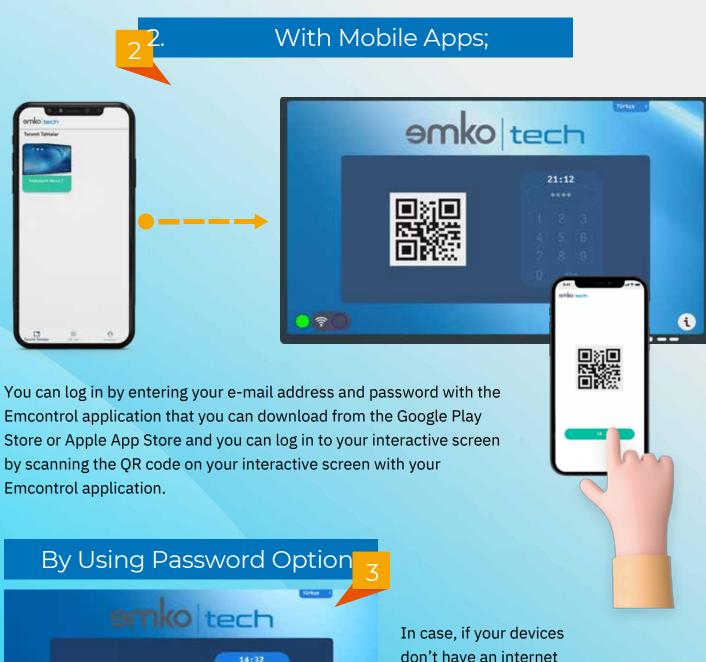

#### All your data is protected...

Thanks to the Emcontrol lock application, you can lock your interactive screen remotely, at any time, anywhere. Only the users you specify can log in to your interactive screen using their own mobile devices, and you can provide full protection against unauthorized access to your interactive screen.

#### 3 ways to log in to your interactive screen

You can log in to the control panel by entering your e-mail address and password with your web browser and you can lock or unlock all the interactive screens in your institution with a click.

Your interactive screen is fully protected with the one and only QR Code lock Android app.

6

0 2 3

4 5 6

789

In case, if your devices don't have an internet connection, you can unlock your interactive screen with an assigned password.