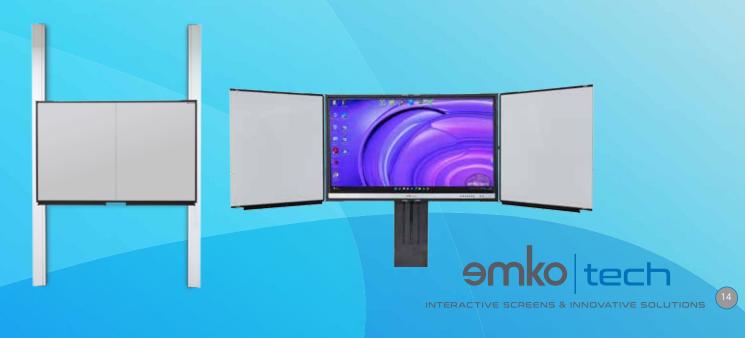

#### Designs that combine digital and analog systems...

The short solution to narrow spaces with Emkotech Wings.

The most practical solution for using whiteboards is with interactive screens...

Thanks to the writing boards that open towards the sides, either use together with the

interactive screen or close the covers completely and use as a plain writing board.

It is produced according to 65" - 75" - 86" Emkotech interactive screen size options.

Enhance education by combining systems with Emkotech Wings...

use in either open or closed state.

You can combine it with Emkotech Emkotech Lift and height-adjustable systems.