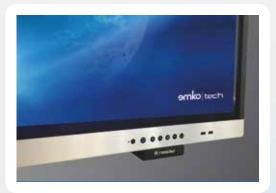

ntegrated The blue writ creen filter than ge

Exclusive software solutions

40 - finge simultaneo touch

image quality
from every angle
with

65", 75", 86" Display options

With the integrated Ultra HD Android 11 module, your interactive screen is now much faster.
Your information is safe with advanced privacy settings and Android security updates.

Easily connect all your Type-c supported devices via the 65-watt Type-C port of the Nova S3. It supports video, audio, touch, internet, data and power with a single cable.

Thanks to our many different interactive screen applications, features such as screen sharing, interactive content creation, device management, screen lock and application management are at your fingertips. (See apps on page 33)

#### Custom Reader

All your information is protected with an NFC reader module and E-reader. With the user-definable NFC card system, you can lock and unlock your interactive screen in seconds.