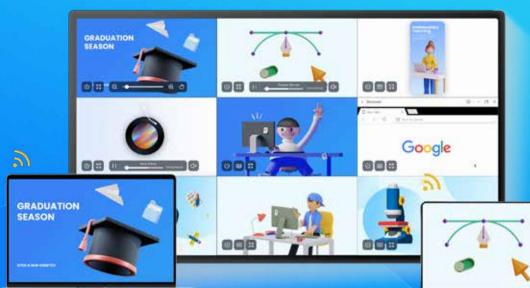

#### Device Management

You can view all the devices that have sent a connection request to your interactive screen.

#### Interactive Screen Mirroring

Thanks to DMS, you can remotely control and manage all your interactive screens at the same time through the web browser of any of your devices. With remote app installation, you can check and control the screens in your organization with a click like updating, screen closing and unlocking, announcement feature, screen lock and many different commands.