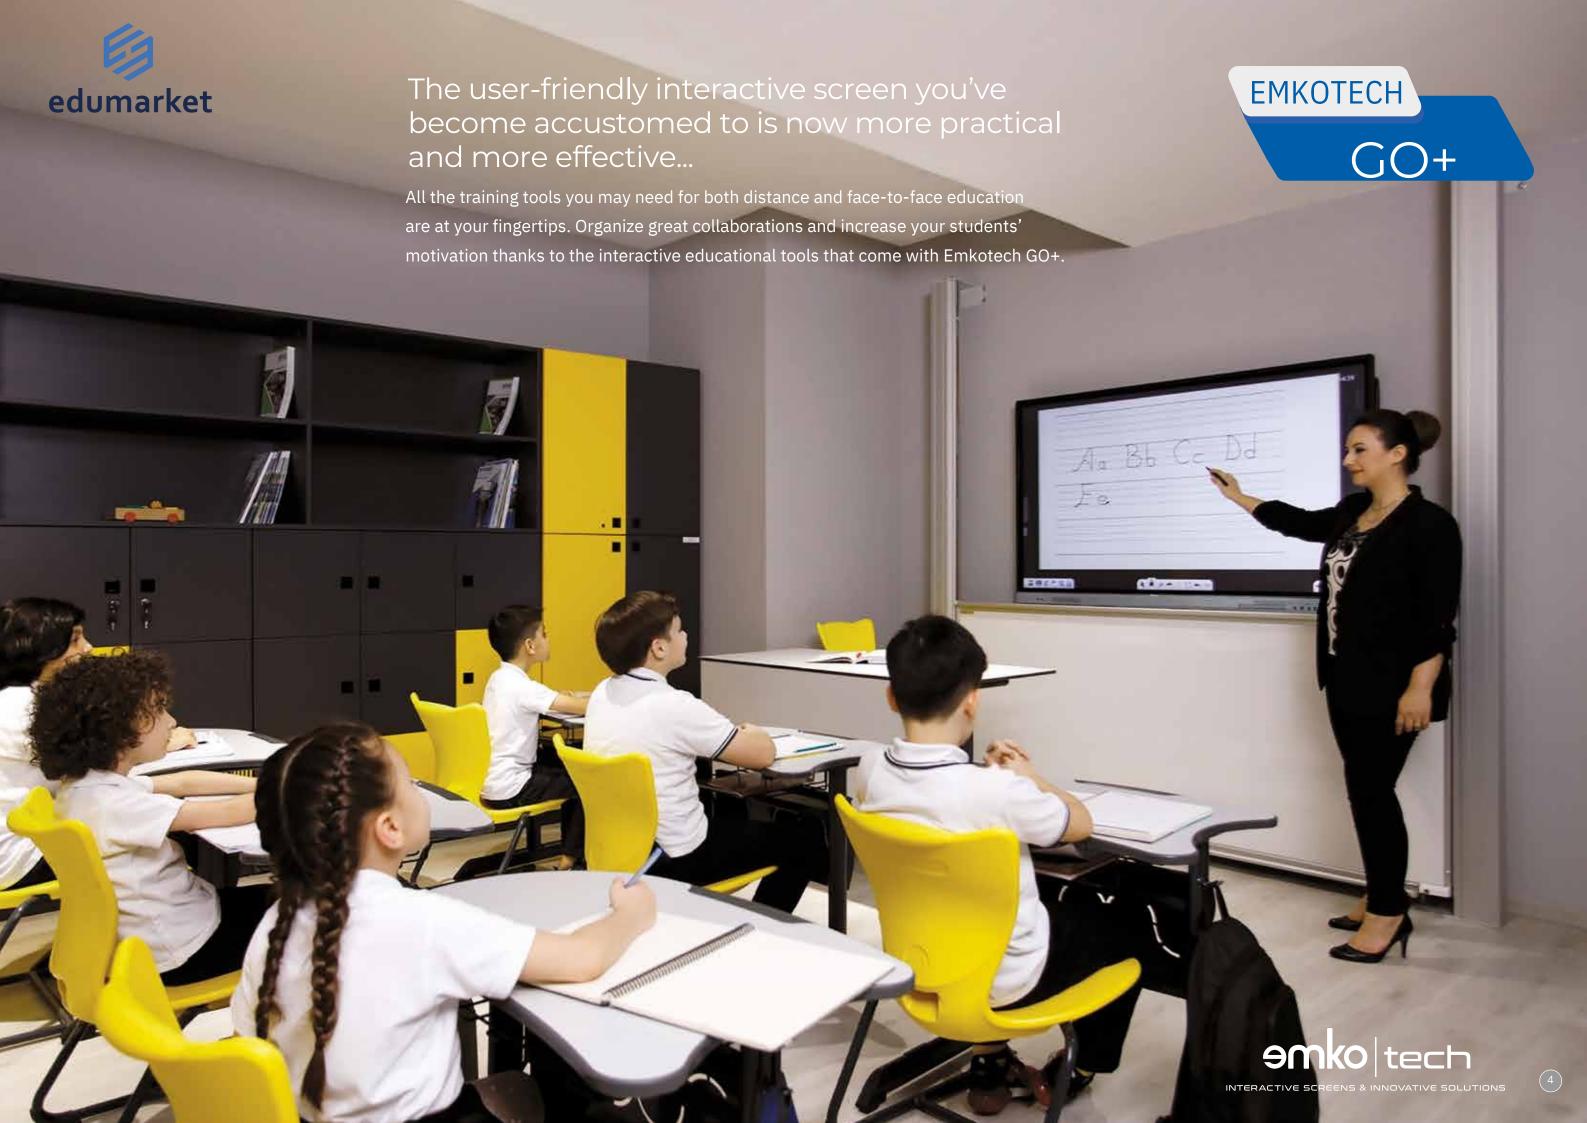

# The choice of the new generation of education and professionals...

Don't slow down your training thanks to the extended RAM memory and more powerful processor available in the new Emkotech GO+

Emkotech GO+ is the ideal choice for redefining teaching in schools thanks to its ultra-thin frame design, integrated tools and customizable user interface.

Thanks to the renewed touch technology, it provides a more natural writing experience.