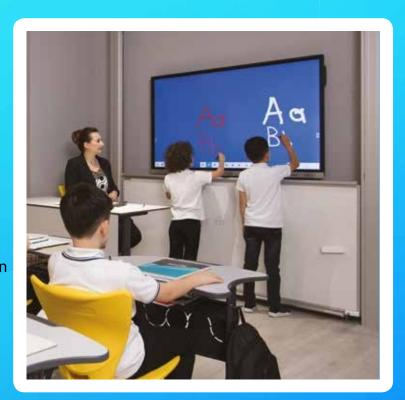

# NOVA S3

Create dynamic classroom environments with the Nova S3, the highest-performance interactive screen in its class.

The new Emkotech Nova S3, a high-performance solution for educational environments will motivate students to participate and interact with its outstanding features and exclusive education software.

Emkotech Nova S3, which provides high performance, will allow you to easily perform all kinds of educational activities with its processor structure and powerful software.

#### High performance for educational environments...

Discover many different, effective ways to deliver your lessons and make your business meetings efficient. Emkotech's most advanced, high-performance interactive screen interactive screen, the Emkotech Nova S3, offers an unforgettable learning experience with many new features and tools.