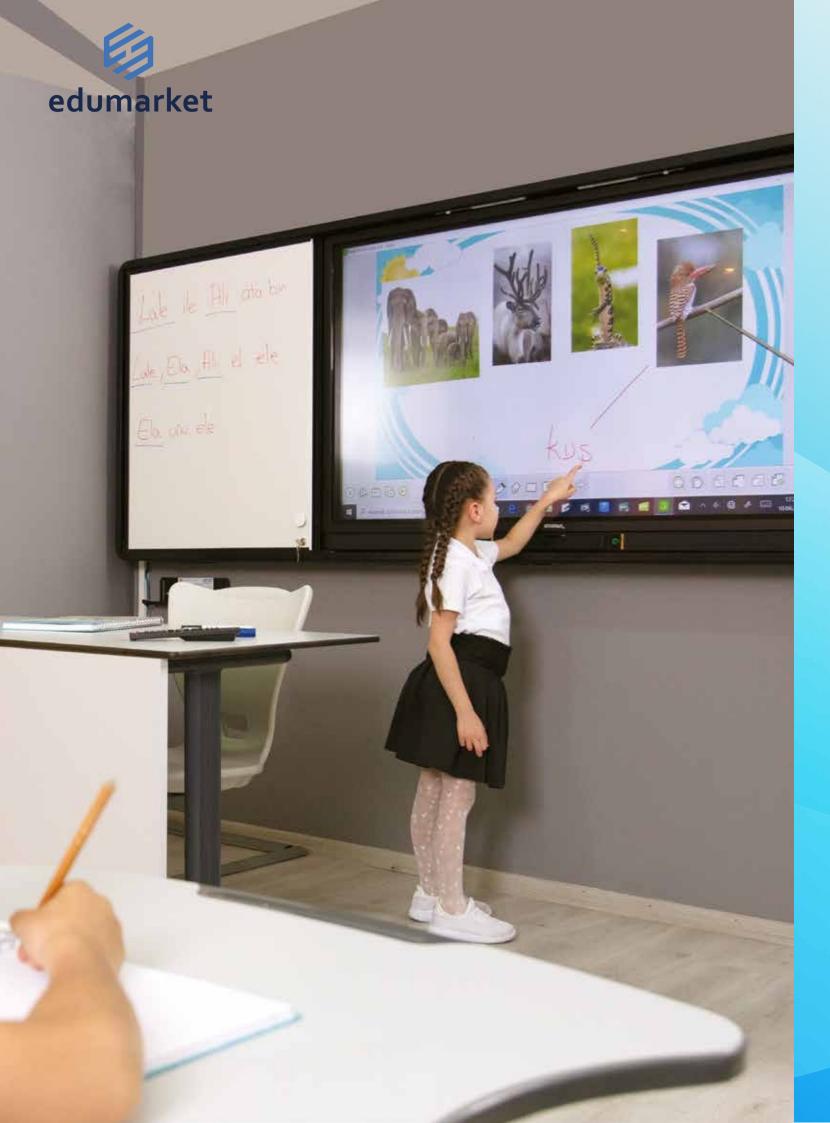

# NOVA S3

Create dynamic classroom environments with the Nova S3, the highest-performance interactive screen in its class.

The new Emkotech Nova S3, a high-performance solution for educational environments will motivate students to participate and interact with its outstanding features and exclusive education software.

Emkotech Nova S3, which provides high performance, will allow you to easily perform all kinds of educational activities with its processor structure and powerful software.

#### High performance for educational environments...

Discover many different, effective ways to deliver your lessons and make your business meetings efficient. Emkotech's most advanced, high-performance interactive screen interactive screen, the Emkotech Nova S3, offers an unforgettable learning experience with many new features and tools.