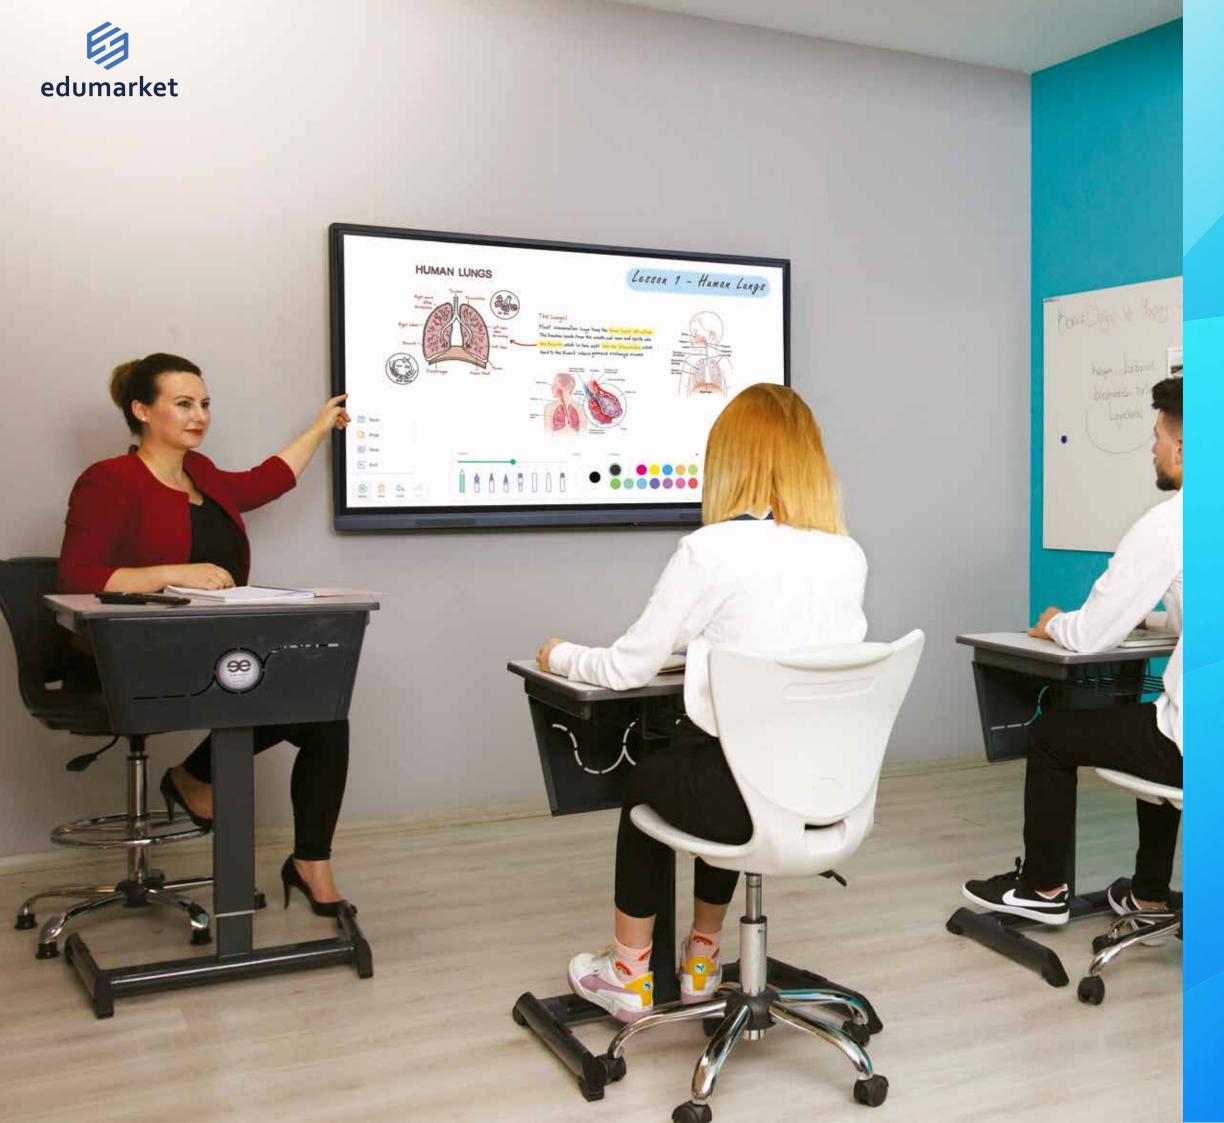

# NOVA S3

Create dynamic classroom environments with the Nova S3, the highest-performance interactive screen in its class.

The new Emkotech Nova S3, a high-performance solution for educational environments will motivate students to participate and interact with its outstanding features and exclusive education software.

#### High performance for educational environments...

Discover many different, effective ways to deliver your lessons and make your business meetings efficient. Emkotech's most advanced, high-performance interactive screen interactive screen, the Emkotech Nova S3, offers an unforgettable learning experience with many new features and tools.

The Nova S3 creates the ideal environment for collaborative learning in the classroom while providing the most natural writing experience thanks to its new zero bonding technology. The advanced infrared touch technology provides 40 simultaneous multi-touch points.