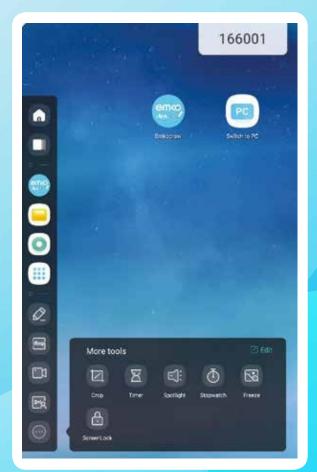

Easily connect all your Type-c supported devices via the 65-watt Type-C port of the Nova S3. It supports video, audio, touch, internet, data and power with a single cable.

Thanks to our many different interactive screen applications, features such as screen sharing, interactive content creation, device management, screen lock and application management are at your fingertips. (See apps on page 33)

Thanks to the advanced Android interface of the Nova S3, EmkoDroid, you can view 4 separate applications simultaneously by opening them in 4 different windows.

You can exchange information between applications by dragging and dropping.