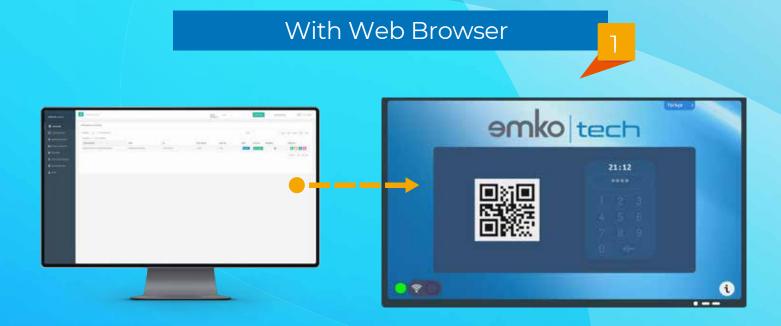

### Quick Screen Sharing with QR Code

Immediately reflect the screen of your mobile device to your interactive screen by scanning the QR code on your interactive screen with your mobile devices. You can write and draw on the screenshot projected on your interactive screen as you wish and share it with all participants immediately.

#### Quick screen sharing with QR code

Immediately reflect the screen of your mobile device to your interactive screen by scanning the QR code on your interactive screen with your mobile devices. You can write and draw on the screenshot projected on your interactive screen as you wish and share it with all participants immediately.