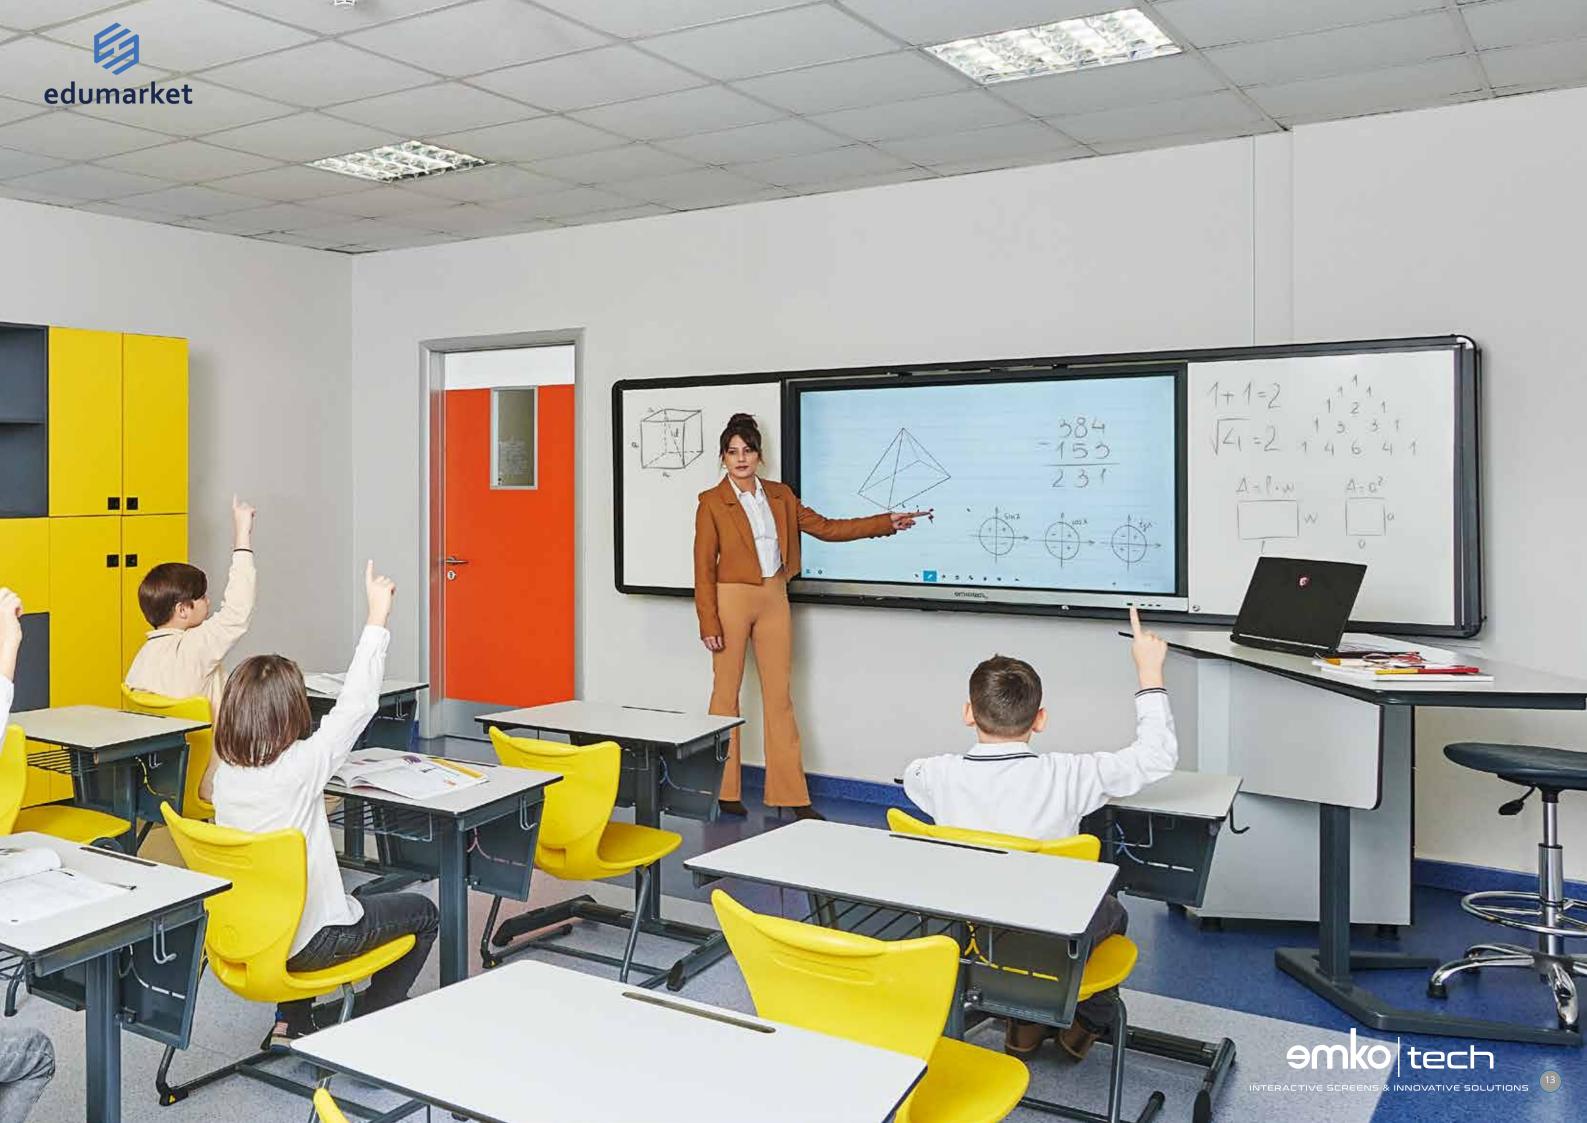

# NOVA S3

Create dynamic classroom environments with the Nova S3, the highest-performance interactive screen in its class.

The new Emkotech Nova S3, a high-performance solution for educational environments will motivate students to participate and interact with its outstanding features and exclusive education software.

Emkotech Nova S3, which provides high performance, will allow you to easily perform all kinds of educational activities with its processor structure and powerful software.

#### High performance for educational environments...

Discover many different, effective ways to deliver your lessons and make your business meetings efficient. Emkotech's most advanced, high-performance interactive screen interactive screen, the Emkotech Nova S3, offers an unforgettable learning experience with many new features and tools.