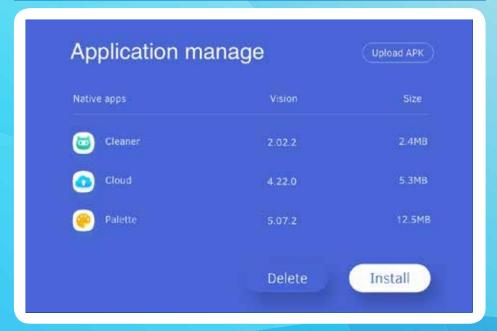

#### **Application Management**

Activate, deactivate, install and update the applications you want on your multiple interactive screens with a single click with fast remote access.